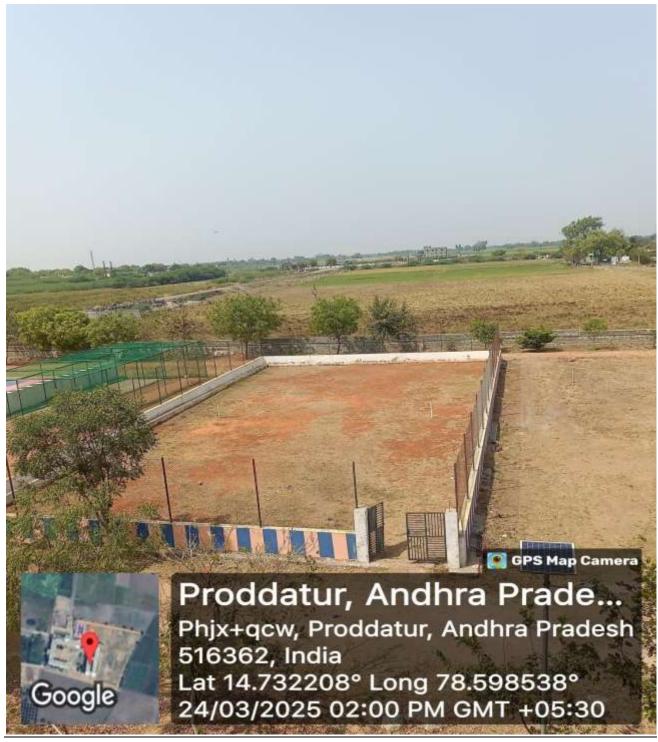

## SAI RAJESWARI INSTITUTE OF TECHNOLOGY

Approved by AICTE, New Delhi | Affiliated to JNTUA, Anantapuramu Lingapuram (V), Proddatur – 516362, Y S R District, Andhra Pradesh

Open Auditorium

|      | Sports /Games Facilities            |        |  |  |
|------|-------------------------------------|--------|--|--|
| S.No | <b>Description of Sports /Games</b> | Number |  |  |
| 1    | Kho Kho                             | 1      |  |  |
| 2    | Volley Ball                         | 2      |  |  |
| 3    | Kabaddi                             | 1      |  |  |
| 4    | Basketball                          | 1      |  |  |
| 5    | Javelin Throw                       | 2      |  |  |
| 6    | Throw Ball                          | 1      |  |  |
| 7    | Shot Put                            | 1      |  |  |
| 8    | Long Jump                           | 1      |  |  |
| 9    | 200 Mtr running track               | 1      |  |  |
| 10   | Chess                               | 8      |  |  |
| 11   | Caroms                              | 4      |  |  |
| 12   | <b>Table Tennis</b>                 | 1      |  |  |
| 13   | Tennikoit                           | 1      |  |  |
| 14   | Long Tennis                         | 1      |  |  |
| 15   | Cricket                             | 1      |  |  |
| 16   | Disc throw                          | 1      |  |  |
| 17   | Soft Ball                           | 1      |  |  |

Fig. 1- Kho kho

Fig -2: Volley Ball

Fig - 3: Kabaddi