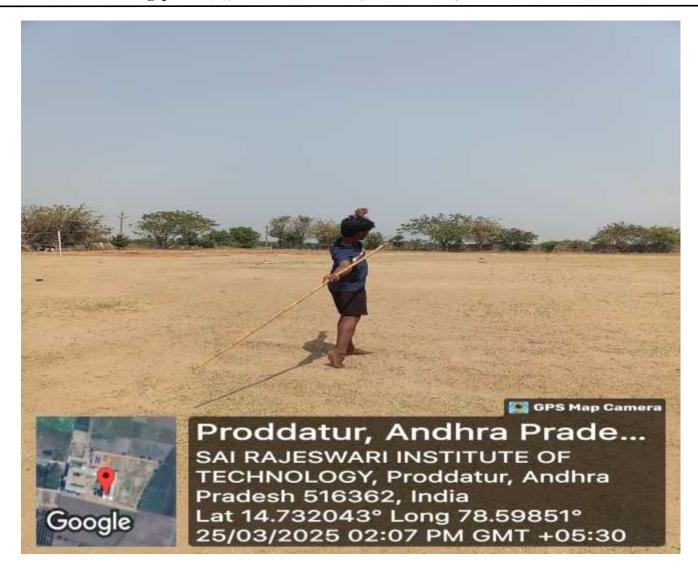

## SAI RAJESWARI INSTITUTE OF TECHNOLOGY

Approved by AICTE, New Delhi | Affiliated to JNTUA, Anantapuramu Lingapuram (V), Proddatur – 516362, Y S R District, Andhra Pradesh

Open Auditorium

|      | Sports /Games Facilities            |        |  |  |
|------|-------------------------------------|--------|--|--|
| S.No | <b>Description of Sports /Games</b> | Number |  |  |
| 1    | Kho Kho                             | 1      |  |  |
| 2    | Volley Ball                         | 2      |  |  |
| 3    | Kabaddi                             | 1      |  |  |
| 4    | Basketball                          | 1      |  |  |
| 5    | Javelin Throw                       | 2      |  |  |
| 6    | Throw Ball                          | 1      |  |  |
| 7    | Shot Put                            | 1      |  |  |
| 8    | Long Jump                           | 1      |  |  |
| 9    | 200 Mtr running track               | 1      |  |  |
| 10   | Chess                               | 8      |  |  |
| 11   | Caroms                              | 4      |  |  |
| 12   | <b>Table Tennis</b>                 | 1      |  |  |
| 13   | Tennikoit                           | 1      |  |  |
| 14   | Long Tennis                         | 1      |  |  |
| 15   | Cricket                             | 1      |  |  |
| 16   | Disc throw                          | 1      |  |  |
| 17   | Soft Ball                           | 1      |  |  |

## SAI RAJESWARI INSTITUTE OF TECHNOLOGY

Fig- 4: Basket Ball Court

Fig - 5: Javelin Throw

Fig - 6; Throw Ball

Fig - 7 : Shot-put

Fig – 8: Long Jump